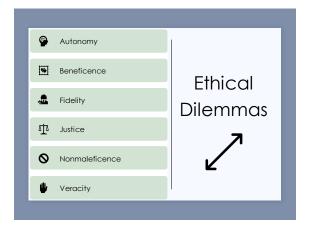

## Money and Transportation

Your agency has a strict policy against lending money and transporting people that you support in your personal vehicle. You are working with Bob, who is at work and it's the end of his shift. It's 8pm and Bob realized he forgot to bring his bus pass and has no money. There is no one home (you have called) at Bob's residence. You cannot reach your supervisor. It is too far for Bob to walk home and it's winter time.

What are the Ethical Principals involved?

What course of action would you take?

What are the potential consequences?

## "Risky" Occupation

A job-seeker wants you to help her find employment as an exotic dancer. She is adamant because she has done that work before and knows she can make good money. You read in her file that she has a diagnosis of PTSD from past sexual abuse, not related to working as a dancer.